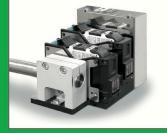

### **Typical configurations are:**

- ① Use of 4 individual print heads
- (2) Use of 2 individual print heads
- ③ 2 cartridges x 2 print heads
- 4 cartridges in 1 print head

One cartridge with print height of 12.7 mm

Two cartridges with print height of 25 mm

▲ Four cartridges with print height of 50 mm

4 cartridges in one print head