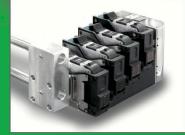

### **Typical configurations are:**

- ① Use of 4 individual print heads
- (2) Use of 2 individual print heads
- ③ 2 cartridges x 2 print heads
- 4 cartridges in 1 print head

One cartridge with print height of 12.7 mm

Two cartridges with print height of 25 mm

▲ Four cartridges with print height of 50 mm

4 cartridges in one print head