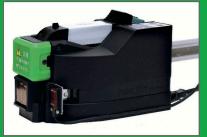

## HQ1100 TIJ Printer

## With multiple configuration of print head or cartridge in a single controller

Printer can support up to 4 cartridges, in many different configurations, adopting to your printing need and requirement.

### Scalable and affordable solution.

## Configuration is all up to you. How many printheads do you want to control with this printer?