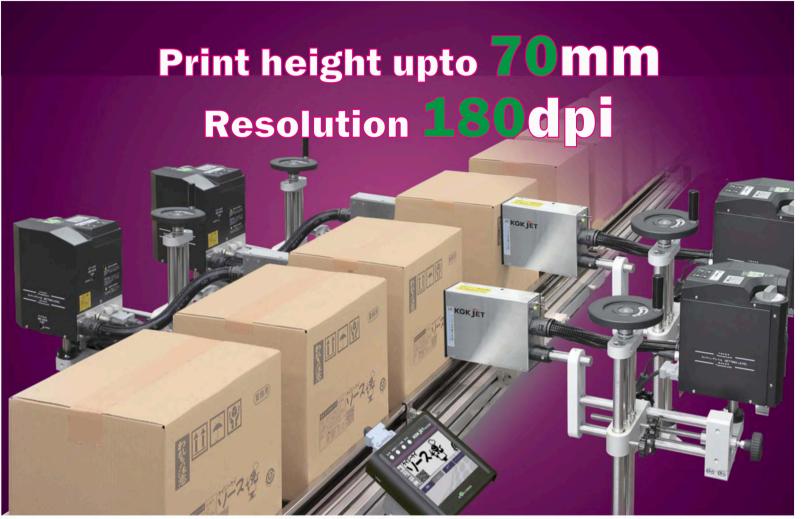

- Affordable printing up to 70 mm height and 180 DPI.
- One controller for up to 4 print heads connection.
- Intelligent nozzle design for easy print adjustment at variable speed.
- Oil based ink allowing smooth flow from nozzle
- Ergonomically designed and easy operation with touch panel