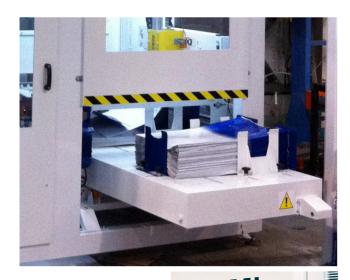

### FEATURES

- Outputs up to 1.200 bags/hour depending on product' characteristics and formats to handle
- Open mouth flat-top or side gusseted bags made of thermo-sealable materials
- Internal opening filling spout, pneumatically driven
- Double stack of empty bags, automatic change of trays
- Dosing system by means of gravity, belt conveyor or auger screw as per product properties and output requirements
- Gross weight or net weight configurations, depending on output requirements
- Simple and user friendly HMI