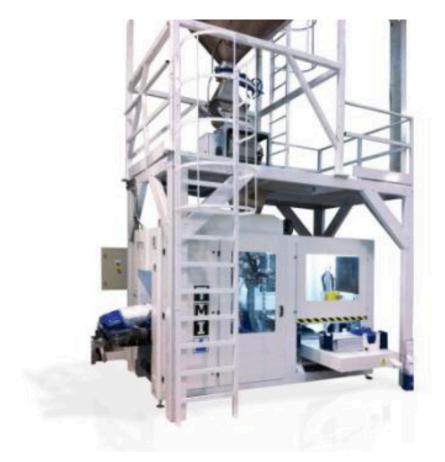

AUTOMATIC BAGGING MACHINE FOR THERMO-SEALED BAGS WITH INTEGRATED WELDING SYSTEM

www.tmipal.com

Técnicas Mecánicas Ilerdenses, S.L. Pol. Ind. El Camí dels Frares c/Alcarràs, parc. 66, 25190 Lleida ESPAÑA Tel/ +34 973 257 098 Fax/ +34 973 257 045 info@tmipal.com www.tmipal.com

### FEATURES

- Outputs up to 1.200 bags/hour depending on product' characteristics and formats to handle
- Open mouth flat-top or side gusseted bags made of thermo-sealable materials
- Internal opening filling spout, pneumatically driven
- Double stack of empty bags, automatic change of trays
- Dosing system by means of gravity, belt conveyor or auger screw as per product properties and output requirements
- Gross weight or net weight configurations, depending on output requirements
- Simple and user friendly HMI