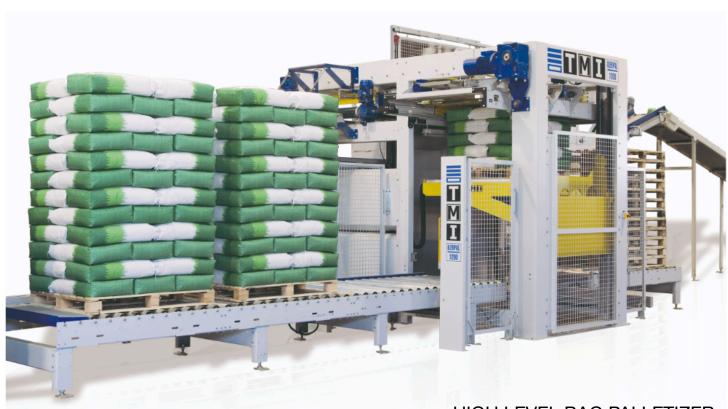

# 🗄 🔪 ILLERPAL C

HIGH LEVEL BAG PALLETIZER, LATERAL BAG PUSHING, LAYER COMPACTING, AND MOBILE PLATFORM

## FEATURES

- Outputs up to 2.000 bags/hour depending on palletizing formats and number of layers
- Bag's conditioning system and turning device according to the product, type of bag and required output.
- Counterweighed elevation platform, driven by motor-gear with frequency inverter
- Layer forming zone equipped of a double slide-gate with a low friction coating made of polyethylene (PE-1000)
- Side and frontal forming dams, motorized and driven by double rack
- Top flattening of each new layer against the sliding gates
- Pallet's centering device at the elevation platform
- Automatic pallet dispenser, entrance and exit roller conveyors