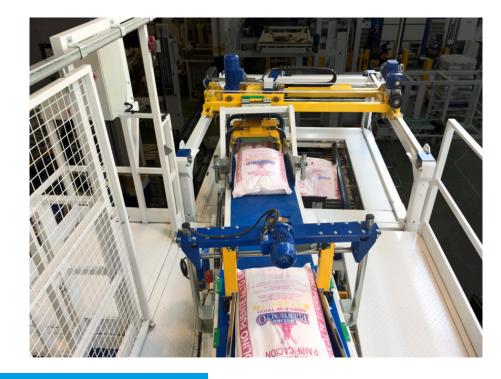

# 

TOP LOADING PALLETIZER AND TILTED CLAMP

www.tmipal.com

## **FEATURES**

- Productions of up to 1400 bags/hour in open-mouth bags
- Synchronized opening sack manipulator clamp for precision and inclination for faster reception and unloading of bags.
- The strap of the bag is telescopic and runs along with the clamp, thus avoiding unnecessary movements and gaining in production and energy saving
- Hydraulic lifting platform
- Touch-screen for simple and intuitive setup