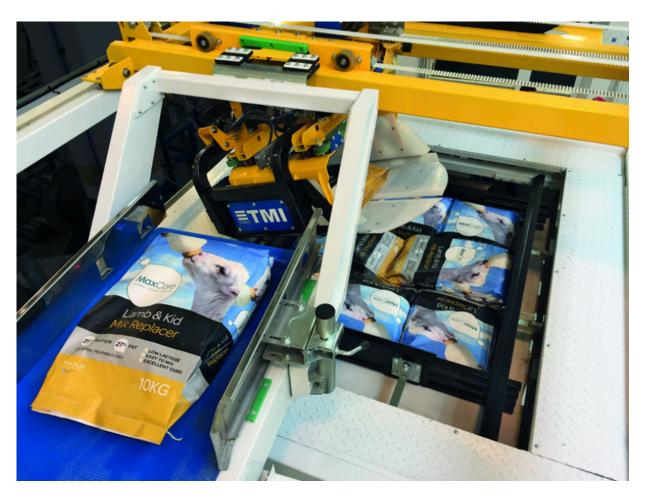

# 

TOP LOADING PALLETIZER AND TILTED CLAMP

www.tmipal.com

## **FEATURES**

- Productions of up to 1400 bags/hour in open-mouth bags
- Synchronized opening sack manipulator clamp for precision and inclination for faster reception and unloading of bags.
- The strap of the bag is telescopic and runs along with the clamp, thus avoiding unnecessary movements and gaining in production and energy saving
- Hydraulic lifting platform
- Touch-screen for simple and intuitive setup