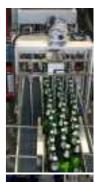

#### CX-50T

Power supply 380V ± 10%/50Hz,9.0KW (Three-phase four-wire system) Air pressure 3-6g/cm<sup>2</sup> Working speed 50 cases/min

#### CX-100T

Power supply  $380V \pm 10\%/50$ Hz,9.0KW (Three-phase four-wire system) Air pressure 3-6g/cm²

Working speed 100 cases/min