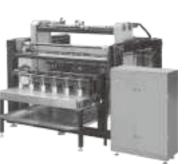

#### ZX-10T

Power

 $380V\!\pm\!10\%/50\text{Hz,}2\text{KW}$ (Three-phase four-wire system) Air pressure 4-7g/cm<sup>2</sup>

Working speed 10 cases/min

#### ZX-10T

Power