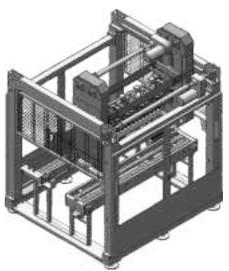

#### CX-50T

Power supply 380V ± 10%/50Hz,9.0KW (Three-phase four-wire system) Air pressure 3-6g/cm<sup>2</sup> Working speed 50 cases/min

#### CX-100T

Power supply  $380V \pm 10\%/50$ Hz,9.0KW (Three-phase four-wire system) Air pressure 3-6g/cm²

Working speed 100 cases/min