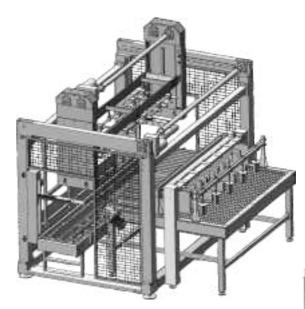

#### CX-35T

Power 380V ± 10%/50Hz,9.0KW

(Three-phase four-wire system)

Air pressure 3-6g/cm²

Working speed 35 cases/min

#### CX-35T

Power

380V±10%/50Hz,9.0KW (Three-phase four-wire system) Air pressure 3-6g/cm²

Working speed 35 cases/min

Power

380V±10%/50Hz,12KW (Three-phase four-wire system) Air pressure 4-8kg/cm²

Working speed 15 cases/min