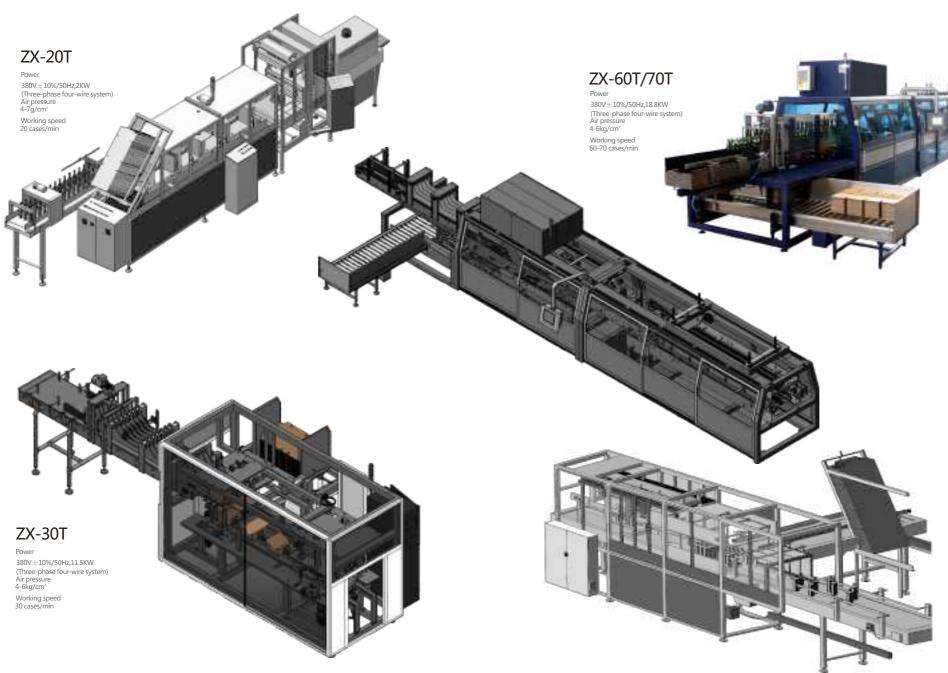

T

Power supply  $380V \pm 10\%/50$ Hz,9.0KW (Three-phase four-wire system) Air pressure 3-6g/cm²

Working speed 100 cases/min



## CX-20T Power 380V±10%/50Hz,2KW (Three-phase four-wire system) Air pressure 4-7g/cm² Working speed 15 cases/min

#### CX-35T

Power 380V ± 10%/50Hz,9.0KW

(Three-phase four-wire system)

Air pressure 3-6g/cm²

Working speed 35 cases/min







#### ZX-10T

Power

 $380V\!\pm\!10\%/50\text{Hz,}2\text{KW}$ (Three-phase four-wire system) Air pressure 4-7g/cm<sup>2</sup>

Working speed 10 cases/min



#### CX-35T

Power

380V±10%/50Hz,9.0KW (Three-phase four-wire system) Air pressure 3-6g/cm²

Working speed 35 cases/min







Power

380V±10%/50Hz,12KW (Three-phase four-wire system) Air pressure 4-8kg/cm²

Working speed 15 cases/min



#### ZX-10T

Power



















### ZX-50T

Power

380V ±10%/50Hz,11.5KW (Three-phase four-wire system) Air pressure 4-6kg/cm²

Working speed 50 cases/min

21