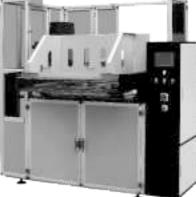

## CX-20T Power 380V±10%/50Hz,2KW (Three-phase four-wire system) Air pressure 4-7g/cm² Working speed 15 cases/min