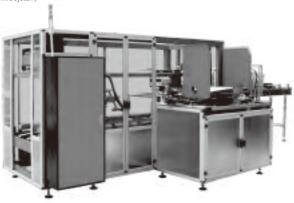

### ZX-50T

Power

380V ±10%/50Hz,11.5KW (Three-phase four-wire system) Air pressure 4-6kg/cm²

Working speed 50 cases/min

21