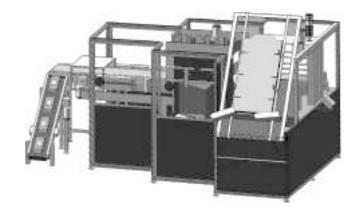

# Carton Packer

YOUNGSUN

#### CX-50T

Power supply 380V ± 10%/50Hz,9.0KW (Three-phase four-wire system) Air pressure 3-6g/cm<sup>2</sup> Working speed 50 cases/min

#### CX-100T

Power supply  $380V \pm 10\%/50$ Hz,9.0KW (Three-phase four-wire system) Air pressure 3-6g/cm²

Working speed 100 cases/min

## CX-20T Power 380V±10%/50Hz,2KW (Three-phase four-wire system) Air pressure 4-7g/cm² Working speed 15 cases/min

#### CX-35T

Power 380V ± 10%/50Hz,9.0KW

(Three-phase four-wire system)

Air pressure 3-6g/cm²

Working speed 35 cases/min

#### ZX-10T

Power

 $380V\!\pm\!10\%/50\text{Hz,}2\text{KW}$ (Three-phase four-wire system) Air pressure 4-7g/cm<sup>2</sup>

Working speed 10 cases/min

#### CX-35T

Power

380V±10%/50Hz,9.0KW (Three-phase four-wire system) Air pressure 3-6g/cm²

Working speed 35 cases/min

Power

380V±10%/50Hz,12KW (Three-phase four-wire system) Air pressure 4-8kg/cm²

Working speed 15 cases/min

#### ZX-10T

Power

### ZX-50T

Power

380V ±10%/50Hz,11.5KW (Three-phase four-wire system) Air pressure 4-6kg/cm²

Working speed 50 cases/min

21