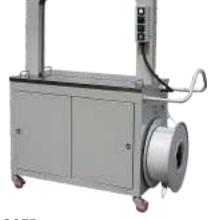

## **YS-309NL**

## Automatic Strapping Machine

YS-309NL Model AC220V 600W Power supply 35 cycles a minute Packing speed

Table height 820mm

Frame size Width 600mm, height depending on actual conditions

Packing type

Parallel 1~several packing strips; in type of order to pack, manual operation, continual packing, ball switch and foot switch. Applicable straps Thickness(0.45~0.55)mm, width(9~12)mm French "TE", Japanese "OMRON" and "ZIK" Electric appliances adopted

available to pack normal goods.