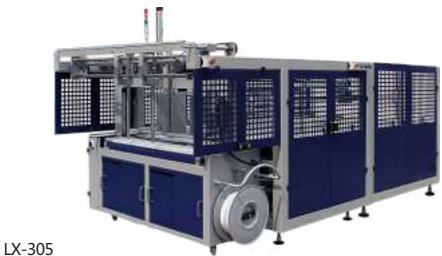

6kg/cm<sup>2</sup> Air pressure

380V/50Hz, 2.6KW, 3phase 5wire Power supply

Goods size(mm) L500 x W500 x H500

Working height 850mm

The machine can connect with another packing machine

LX-305 Model

Goods can turn 90 degrees in the machine with automatic cases round up function Speed ≥ 15 packs a minute Strap width

Air pressure

Power supply

Goods size(mm) L1400 x W1200 x H500

Working height 850mm

| Article number | Dimension | Sleeve ¢  | Roll length | Tensile strength |
|----------------|-----------|-----------|-------------|------------------|
| 5047           | 5x0.47    | 200x190mm | 7000mm      | 52kg             |
| 6055           | 6x0.55    | 200x190mm | 4700mm      | 40kg             |
| 8045           | 8x0.45    | 200x190mm | 4500mm      | 80kg             |
| 8045           | 8x0.45    | 200x190mm | 4500mm      | 60kg             |
| 9050           | 9x0.50    | 200x190mm | 4000mm      | 85kg             |
| 9055           | 9x0.55    | 200x190mm | 3500mm      | 70kg             |
| 10055          | 10x0.55   | 200x190mm | 2700mm      | 110kg            |
| 10065          | 10x0.65   | 200x190mm | 2400mm      | 135kg            |
| 12055          | 12x0.55   | 200x190mm | 2500mm      | 120kg            |
| 12063          | 12x0.63   | 200x190mm | 2000mm      | 135kg            |
| 15090          | 15x0.90   | 200x190mm | 1400mm      | 150kg            |