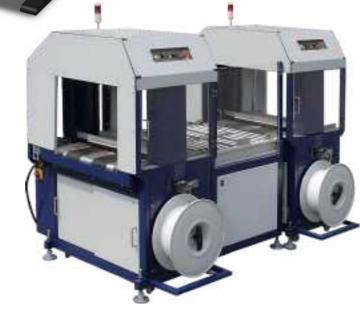

## YS-SZ90

#### The machine can connect with another packing machine

YS-SZ90 Model

Turning function (90 degrees)

Automatic position, it can strap 1-2 cycles ≥55 cycles a minute Single speed

Strap width 5mm, 6mm, 8mm, 9mm strap