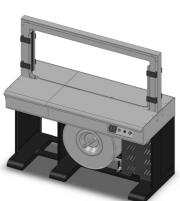

# YS-305P

## Full-automatic Strapping Machine

YS-305P Model Power supply AC 380V 1000W Packing speed 55 cycles a minute Table height 850mm

Frame size Width 600mm, height depending on actual conditions

Packing type Parallel 1~several packing strips;

in type of order to pack, manual operation, continual packing, ball switch and foot switch.

44

Applicable straps Thickness(0.45~0.55)mm, width(5~9)mm French "TE", Japanese "OMRON" and "ZIK" Electric appliances

available to pack normal goods. adopted

43