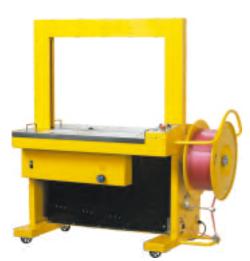

## Full-automatic Strapping Machine

YS-305C Model Power supply AC 220V 600W Packing speed 55 cycles a minute

Width 600mm, height depending on actual conditions Frame size

Parallel 1~several packing strips; Packing type

in type of order to pack, manual operation, continual packing, ball switch and foot switch.

Applicable straps Thickness(0.45~0.55)mm, width(5~9)mm French "TE", Japanese "OMRON" and "ZIK" Electric appliances adopted

available to pack normal goods.