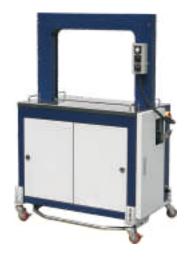

## YS-201 **Automatic Strapping Machine**

Model 380V 50HZ 750W 5A Power supply Packing speed <=2.5second/cvcle

Table height

Applicable straps

Electric appliances adopted

Frame size Width 800mm, height depending on actual conditions Packing type

Parallel 1~several packing strips; in type of order to pack, manual operation, continual packing, ball switch and foot switch.

French "TE", Japanese "OMRON" and "ZIK" available to pack normal goods.

YS-201

750mm

Thickness(0.55~1.2)mm, width(9~15)mm