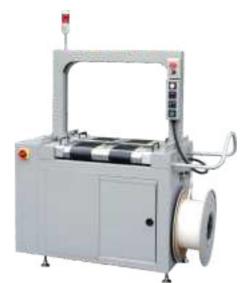

## Full-automatic Strapping Machine

YS-305C Model Power supply AC 220V 600W Packing speed 55 cycles a minute

Width 600mm, height depending on actual conditions Frame size

Parallel 1~several packing strips; Packing type

in type of order to pack, manual operation, continual packing, ball switch and foot switch.

Applicable straps Thickness(0.45~0.55)mm, width(5~9)mm French "TE", Japanese "OMRON" and "ZIK" Electric appliances adopted

available to pack normal goods.