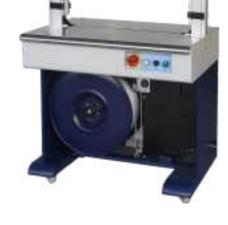

## YS-201 **Automatic Strapping Machine**

Model 380V 50HZ 750W 5A Power supply Packing speed <=2.5second/cvcle

Table height

Applicable straps

Electric appliances adopted

Frame size Width 800mm, height depending on actual conditions Packing type

Parallel 1~several packing strips; in type of order to pack, manual operation, continual packing, ball switch and foot switch.

French "TE", Japanese "OMRON" and "ZIK" available to pack normal goods.

YS-201

750mm

Thickness(0.55~1.2)mm, width(9~15)mm